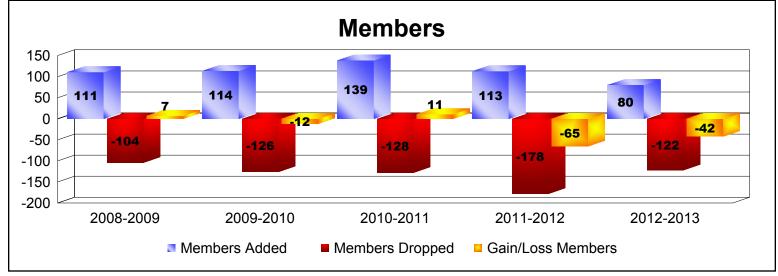

District 33 N

As of June 2013 Cumulative

| Year      | New<br>Clubs | Dropped<br>Clubs | Gain/<br>Loss<br>Clubs | New<br>Members | Charter<br>Members | Reinstate<br>Members | Transfer<br>Members | Total<br>Member<br>Added | Total<br>Members<br>Dropped | Gain/<br>Loss<br>Members |
|-----------|--------------|------------------|------------------------|----------------|--------------------|----------------------|---------------------|--------------------------|-----------------------------|--------------------------|
| 2008-2009 | 0            | 0                | 0                      | 105            | 0                  | 5                    | 1                   | 111                      | -104                        | 7                        |
| 2009-2010 | 1            | 0                | 1                      | 83             | 23                 | 5                    | 3                   | 114                      | -126                        | -12                      |
| 2010-2011 | 2            | 0                | 2                      | 83             | 41                 | 14                   | 1                   | 139                      | -128                        | 11                       |
| 2011-2012 | 0            | -3               | -3                     | 93             | 6                  | 7                    | 7                   | 113                      | -178                        | -65                      |
| 2012-2013 | 0            | -2               | -2                     | 74             | 0                  | 2                    | 4                   | 80                       | -122                        | -42                      |
| Average   | 1            | -1               | 0                      | 88             | 14                 | 7                    | 3                   | 111                      | -132                        | -20                      |