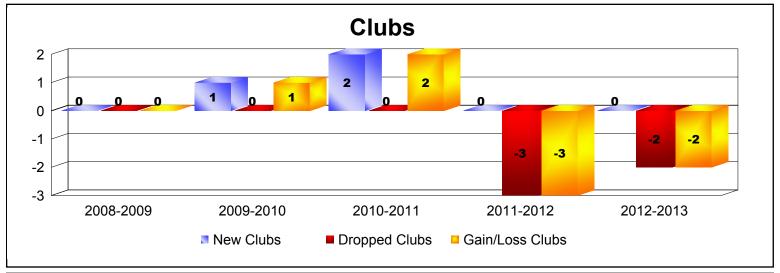

District 33 N

As of June 2013 Cumulative

| Year      | New<br>Clubs | Dropped<br>Clubs | Gain/<br>Loss<br>Clubs | New<br>Members | Charter<br>Members | Reinstate<br>Members | Transfer<br>Members | Total<br>Member<br>Added | Total<br>Members<br>Dropped | Gain/<br>Loss<br>Members |
|-----------|--------------|------------------|------------------------|----------------|--------------------|----------------------|---------------------|--------------------------|-----------------------------|--------------------------|
| 2008-2009 | 0            | 0                | 0                      | 105            | 0                  | 5                    | 1                   | 111                      | -104                        | 7                        |
| 2009-2010 | 1            | 0                | 1                      | 83             | 23                 | 5                    | 3                   | 114                      | -126                        | -12                      |
| 2010-2011 | 2            | 0                | 2                      | 83             | 41                 | 14                   | 1                   | 139                      | -128                        | 11                       |
| 2011-2012 | 0            | -3               | -3                     | 93             | 6                  | 7                    | 7                   | 113                      | -178                        | -65                      |
| 2012-2013 | 0            | -2               | -2                     | 74             | 0                  | 2                    | 4                   | 80                       | -122                        | -42                      |
| Average   | 1            | -1               | 0                      | 88             | 14                 | 7                    | 3                   | 111                      | -132                        | -20                      |